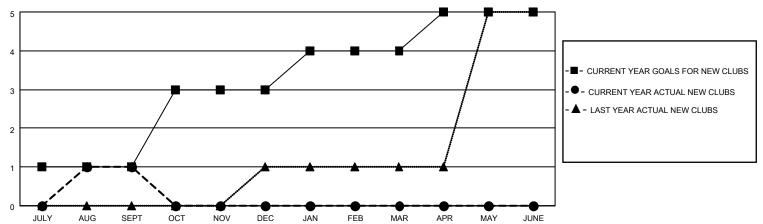

## District 308 A1

| Clubs                 |               |           |               | Members               |                       |                         |                                                    |
|-----------------------|---------------|-----------|---------------|-----------------------|-----------------------|-------------------------|----------------------------------------------------|
| RESULTS FOR 2021-2022 |               |           |               | RESULTS FOR 2021-2022 |                       |                         |                                                    |
| QUARTER               | NEW CLUB GOAL | NEW CLUBS | DROPPED CLUBS | QUARTER MEMB          | ER GROWTH NET<br>GOAL | MEMBER GROWTH<br>ACTUAL | DROPPED<br>MEMBERS ACTUAL<br>(including transfers) |
| JULY/AUG/SEPT         | 1             | 1         | 0             | JULY/AUG/SEPT         | 20                    | 140                     | 87                                                 |
| OCT/NOV/DEC           | 2             | 0         | 0             | OCT/NOV/DEC           | 40                    | 0                       | 0                                                  |
| JAN/FEB/MAR           | 1             | 0         | 0             | JAN/FEB/MAR           | 20                    | 0                       | 0                                                  |
| APR/MAY/JUNE          | 1             | 0         | 0             | APR/MAY/JUNE          | 20                    | 0                       | 0                                                  |

## GOALS AND ACTUAL NEW CLUBS CUMULATIVE

| <ul> <li>MEMBER GROWTH NET GOA</li> </ul> |
|-------------------------------------------|
|-------------------------------------------|

- MEMBER GROWTH ACTUAL

- LAST YEAR MEMBERSHIP ACTUAL