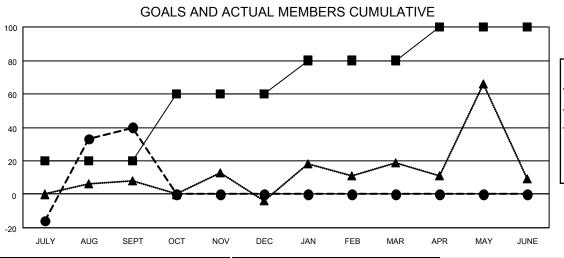

## District 308 A1

| Clubs                 |               |           |               | Members               |                       |                         |                                                    |
|-----------------------|---------------|-----------|---------------|-----------------------|-----------------------|-------------------------|----------------------------------------------------|
| RESULTS FOR 2021-2022 |               |           |               | RESULTS FOR 2021-2022 |                       |                         |                                                    |
| QUARTER               | NEW CLUB GOAL | NEW CLUBS | DROPPED CLUBS | QUARTER MEMB          | ER GROWTH NET<br>GOAL | MEMBER GROWTH<br>ACTUAL | DROPPED<br>MEMBERS ACTUAL<br>(including transfers) |
| JULY/AUG/SEPT         | 1             | 1         | 0             | JULY/AUG/SEPT         | 20                    | 140                     | 87                                                 |
| OCT/NOV/DEC           | 2             | 0         | 0             | OCT/NOV/DEC           | 40                    | 0                       | 0                                                  |
| JAN/FEB/MAR           | 1             | 0         | 0             | JAN/FEB/MAR           | 20                    | 0                       | 0                                                  |
| APR/MAY/JUNE          | 1             | 0         | 0             | APR/MAY/JUNE          | 20                    | 0                       | 0                                                  |

## GOALS AND ACTUAL NEW CLUBS CUMULATIVE

| <ul> <li>MEMBER GROWTH NET GOA</li> </ul> |
|-------------------------------------------|
|-------------------------------------------|

- MEMBER GROWTH ACTUAL

- LAST YEAR MEMBERSHIP ACTUAL